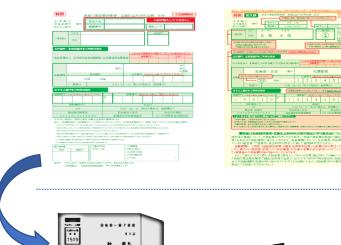

Back: consultation desks

Bank Account for Direct Withdrawal
\*Payments are made via direct
withdrawal from your bank account
(Hokkaido Bank, North Pacific Bank,
Japan Post Bank)

Front: form

Back: filled out example form

4. Envelope for sending 3\*If you use this envelope,no stamp is required.